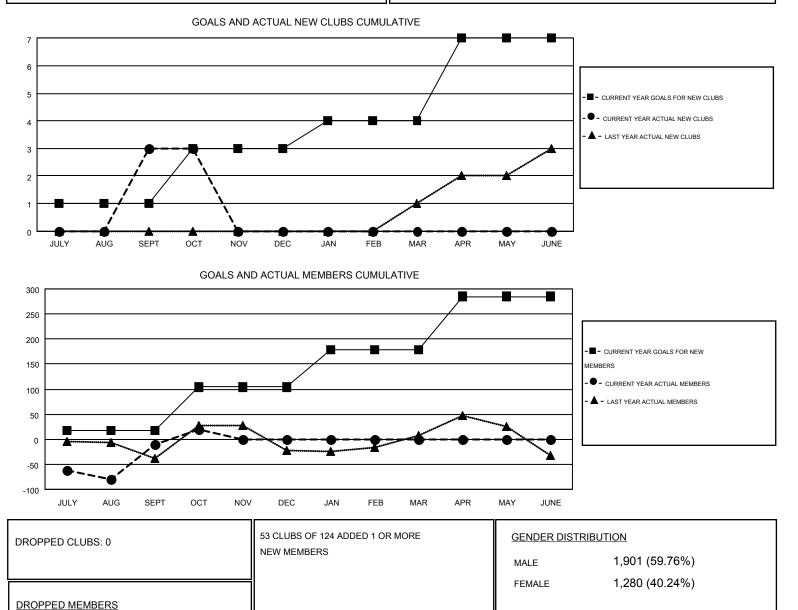

## GMT: KENNETH SCHWOLS

| Clubs                 |                  |           |                  |                  | Members<br>RESULTS FOR 2014-2015 |                    |                                        |                    |                  |
|-----------------------|------------------|-----------|------------------|------------------|----------------------------------|--------------------|----------------------------------------|--------------------|------------------|
| RESULTS FOR 2014-2015 |                  |           |                  |                  |                                  |                    |                                        |                    |                  |
| QUARTER               | NEW CLUB<br>GOAL | NEW CLUBS | DROPPED<br>CLUBS | NET<br>GAIN/LOSS | QUARTER                          | NEW MEMBER<br>GOAL | CHARTER AND<br>NEW<br>MEMBERS<br>ADDED | DROPPED<br>MEMBERS | NET<br>GAIN/LOSS |
| JULY/AUG/SEPT         | 1                | 3         | 0                | 3                | JULY/AUG/SEPT                    | 18                 | 156                                    | 167                | -11              |
| OCT/NOV/DEC           | 2                | 0         | 0                | 0                | OCT/NOV/DEC                      | 86                 | 57                                     | 27                 | 30               |
| JAN/FEB/MAR           | 1                | 0         | 0                | 0                | JAN/FEB/MAR                      | 75                 | 0                                      | 0                  | 0                |
| APR/MAY/JUNE          | 3                | 0         | 0                | 0                | APR/MAY/JUNE                     | 106                | 0                                      | 0                  | 0                |